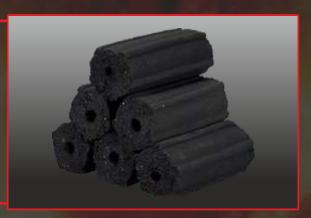

### 3. MAGICOAL

If you are looking for best and premium quality magic coal and best experience, this is the product for you. Premium Polo Charcoal is best instant lightning polo charcoal. Each piece of this polo charcoal is high in its class. It's inflammable, burns for long time, smokeless and odorless and gives you best sheesha experience as well.

Coconut magic coal is outstanding charcoal this is odorless, smokeless, tasteless, and flavorless so you can enjoy the aroma of your flavour. Magic coal instant coal tablets ensure a constant and smooth burn that you never have to worry about each coal lasts up to 40 minutes during which you can enjoy a new experience of your flavour.

Magic coal believes in the concept of sustainable development and hence it does not harm the environment in any way.

- Here is quality hookah charcoal that is easy to light and simply perfect for enjoying the great pleasure of hookah smoking.
- These hookah charcoal tablets will light up instantly with no trouble.
- All you need to use is one match on the edge of the tablet and this quality charcoal will do the rest.
- Hold the coal tabs in tongs and let the charcoal burn until a light ash forms across the whole tablet, then it is hot and ready to go.
- Place the coal on a charcoal screen or on an aluminum foil / cloud that is covering the chillum and enjoy your hookah!
- This is a very nice quality item that always comes in handy both for beginners or hookah connoisseurs.

#### Magic Coal

Coco Magic Coal is among the most popular accessories. This charcoal ignites faster in 30 second and is easy to burn, hence called as Magic coal. It is also called as smokeless charcoal. Magic Charcoal is non-flavored and does not contain nicotine.

#### **Features**

- Coco magic coal is for Hukka/ Shisha
- Safe to use, odorless & non-toxic
- Sulphur and Phosphorous free
- Good quality

| Magic Coal   |                      |  |
|--------------|----------------------|--|
| Burning Time | More than 30 minutes |  |
| Size         | 18.7 X 16.5 X 7.7cm  |  |