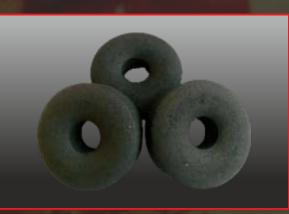

### 4. COCONULTABLET

Quick lighting, fast lighting or instant lighting charcoals as they are known, These discs are infused with a chemical accelerant that lets hookah smokers ignite the charcoal tablets with a simple lighter. They will sparkle and begin to burn quickly and can be ready to smoke in under 1 minute. These coals are quick and convenient as their name implies.

#### **RELAX EACH SESSION**

Our amazing instant charcoal discs make it easier to enjoy your favourite incense flavour! They light almost instantly and have a slow burn time of up to 45 minutes.

#### NATURAL COAL

Our coal briquettes are made entirely of natural fruit tree wood. The charcoal tablets are odourless and flavourless, allowing you to enjoy the full flavour of your incense.

#### **PERFECT BURN**

Using a match or lighter, these coals ignite in just 20 seconds. Each piece lasts up to 45 minutes and provides a slow, smooth, and consistent burn throughout.