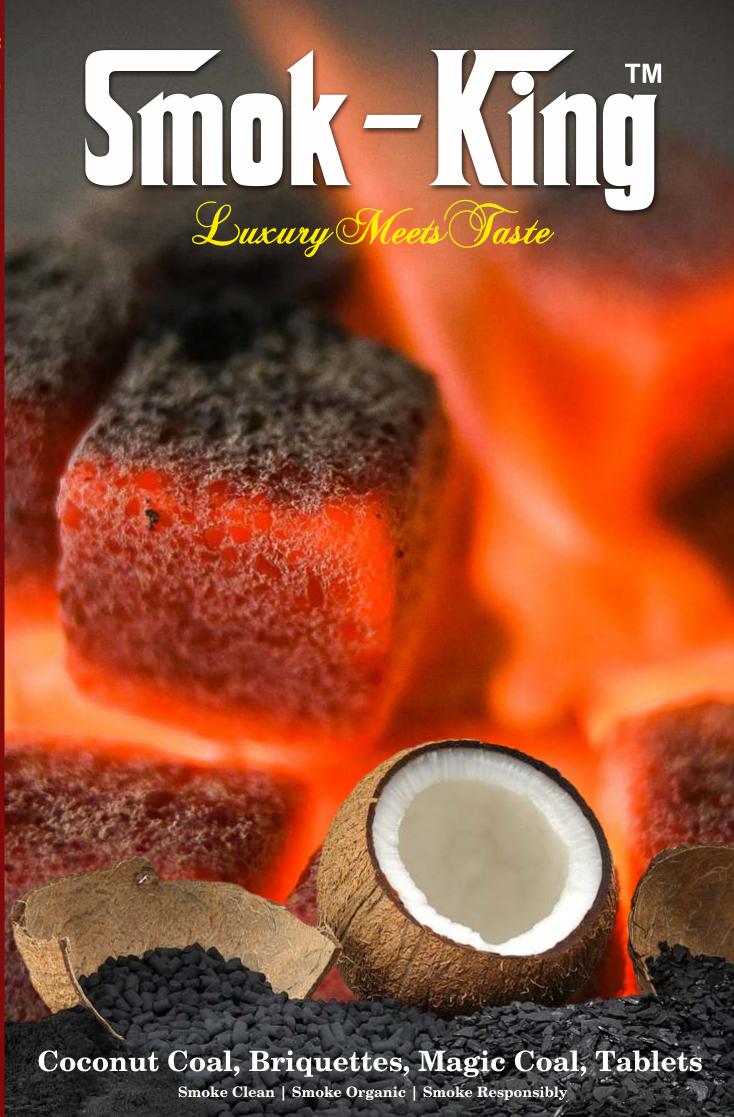

The support for an easy loading process also makes it as an ideal option.

1. BARBEQUE COAL

**Packaging Available in** 10kg / 20kg

**Hexagons** 

Cylinder

**Pillow** 

#### **Briquettes Charcoal**

Barbeque charcoal made from coconut shells with very low moisture. Raw materials are strictly processed by heating up to 110°C for 48 hours to develop a strong form and efficient heating.

The briquettes are made from high-quality coconut shell charcoal with moisture under 17% coir. Materials are strictly sorted and chopped to ensure the low ash content in production process.

The material and mixture are heated in an oven at 95-110°C for 48 hours. It produces briquettes with a sturdy shape and efficient heat distribution. Barbeque charcoal also doesn't contain any dust and produces a residue that does not pollute the surroundings.

#### **Material**

- 100% Natural coconut shell charcoal:
- No harsh, artificial chemicals

| Product Specification |                                   |  |
|-----------------------|-----------------------------------|--|
| Ash Content           | upto 4%                           |  |
| Ash Color             | White                             |  |
| Calories              | 7,200 – 7,500 Kcal/kg             |  |
| Fixed Carbon          | ± 80%                             |  |
| Moisture              | ≤ 5%                              |  |
| Volatile Matter       | ≤ 15%                             |  |
| Burning Time          | upto 4 hours; No odors, No smoke, |  |
|                       | No sparks                         |  |
| Condition             | No cracks or black spots          |  |
| Shape                 | Cube, Finger, Hexagon, Tablet     |  |