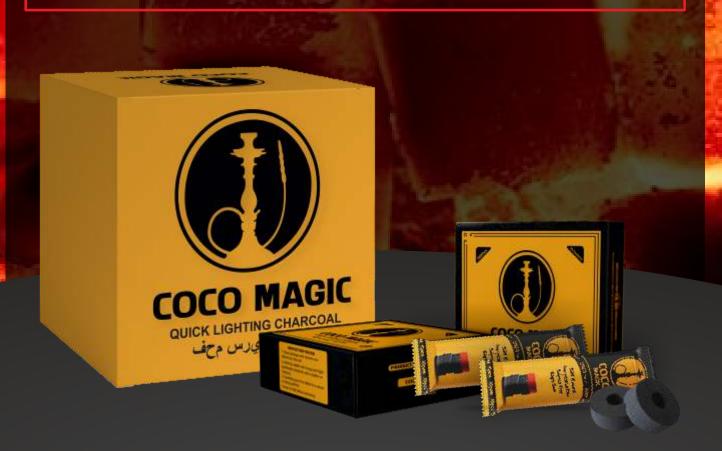

### 3. MAGICOAL

If you are looking for best and premium quality magic coal and best experience, this is the product for you. Premium Polo Charcoal is best instant lightning polo charcoal. Each piece of this polo charcoal is high in its class. It's inflammable, burns for long time, smokeless and odorless and gives you best sheesha experience as well.

Coconut magic coal is outstanding charcoal this is odorless, smokeless, tasteless, and flavorless so you can enjoy the aroma of your flavour. Magic coal instant coal tablets ensure a constant and smooth burn that you never have to worry about each coal lasts up to 40 minutes during which you can enjoy a new experience of your flavour.

Magic coal believes in the concept of sustainable development and hence it does not harm the environment in any way.

- Here is quality hookah charcoal that is easy to light and simply perfect for enjoying the great pleasure of hookah smoking.
- These hookah charcoal tablets will light up instantly with no trouble.
- All you need to use is one match on the edge of the tablet and this quality charcoal will do the rest.
- Hold the coal tabs in tongs and let the charcoal burn until a light ash forms across the whole tablet, then it is hot and ready to go.
- Place the coal on a charcoal screen or on an aluminum foil / cloud that is covering the chillum and enjoy your hookah!
- This is a very nice quality item that always comes in handy both for beginners or hookah connoisseurs.

#### Magic Coal

Coco Magic Coal is among the most popular accessories. This charcoal ignites faster in 30 second and is easy to burn, hence called as Magic coal. It is also called as smokeless charcoal. Magic Charcoal is non-flavored and does not contain nicotine.

#### **Features**

- Coco magic coal is for Hukka/ Shisha
- Safe to use, odorless & non-toxic
- Sulphur and Phosphorous free
- Good quality

| Magic Coal   |                      |  |
|--------------|----------------------|--|
| Burning Time | More than 30 minutes |  |
| Size         | 18.7 X 16.5 X 7.7cm  |  |