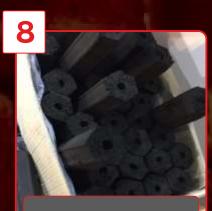

### 2. COCONUT CHARCOAL

Our coconut charcoal Cubes are made of premium 100% natural coconut shell charcoal to elevate your shisha/hookah experience. They have light beautiful ashes, consistently high calories and long burning time. No smoke, no sparks, no odors and burns evenly across the surface at high heat with a hot burning color. Made of 100% coconut charcoal from the top plantations in India, our briquettes do not leave any aftertaste in your throat and do not give you headaches. They are the healthiest, cleanest and most environmentally friendly form of charcoal to date. Not a single tree was cut in the process.

#### Specification for all hookah coals types:

- 100% odorless, free from smell
- 90 Minutes of burning time
- Burning Temperature 700°C
- Free from chemicals
- Free from cracks and spills
- Precise cutting & shape & weight

Packaging details

Printed master carton with logo inner box with logo + Inner plastic

**SIZE**: 25x25x25 mm | 250 gm = 18 pcs | 1 kg = 72 pcs