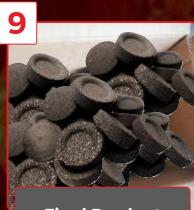

### 3. MAGICOAL

If you are looking for best and premium quality magic coal and best experience, this is the product for you. Premium Polo Charcoal is best instant lightning polo charcoal. Each piece of this polo charcoal is high in its class. It's inflammable, burns for long time, smokeless and odorless and gives you best sheesha experience as well.

Coconut magic coal is outstanding charcoal this is odorless, smokeless, tasteless, and flavorless so you can enjoy the aroma of your flavour. Magic coal instant coal tablets ensure a constant and smooth burn that you never have to worry about each coal lasts up to 40 minutes during which you can enjoy a new experience of your flavour.

Magic coal believes in the concept of sustainable development and hence it does not harm the environment in any way.

- Here is quality hookah charcoal that is easy to light and simply perfect for enjoying the great pleasure of hookah smoking.
- These hookah charcoal tablets will light up instantly with no trouble.
- All you need to use is one match on the edge of the tablet and this quality charcoal will do the rest.
- Hold the coal tabs in tongs and let the charcoal burn until a light ash forms across the whole tablet, then it is hot and ready to go.
- Place the coal on a charcoal screen or on an aluminum foil / cloud that is covering the chillum and enjoy your hookah!
- This is a very nice quality item that always comes in handy both for beginners or hookah connoisseurs.